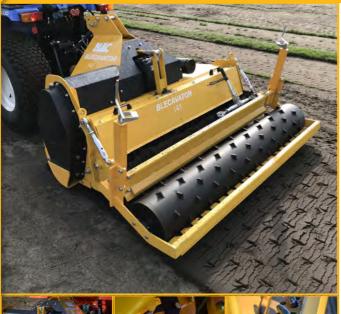

## **BLECAVATOR**

## **BLECavator (Compact)**

- Buries stones, debris and overgrowth
- Adjustable screening tines 14-56mm spacing
- Levels, rakes and rolls in one pass
- Pulverises clods into a fine tilth
- Packer roll leaves a firm surface
- Optional quick fit attachment Seed Hopper
- Designed for tractors 35-90hp
- Adjustable packer roller to eliminate ridges

The BLECavator compact series has been re-designed to work more efficiently. The well proven standard BLECavator is a one pass ground preparation tool, cultivating and digging down to between 10-18cm lifting and screening the stones and debris down to between 14-50mm through the adjustable screening tines - burying the stones and debris, raking the ground level and compacting the soil with the rear packer roller.