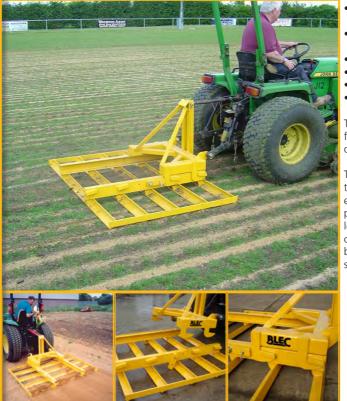

## **BLEC BAR GRADER**

- Quick change reversible hitch frame
- All models have 5 heavy duty bars
- Easy to use and maintain
- Levels and grades
- Economical cost to buy
- 2x sizes available

The BLEC Bar Graders are ideal for grading soil and stoned areas quickly and easily.

The angle iron bars are positioned to carry out grading and earthmoving in the forward position. By simply removing the locking bar, the quick hitch frame can be positioned in reverse so the bars back blade and smooth the surface.