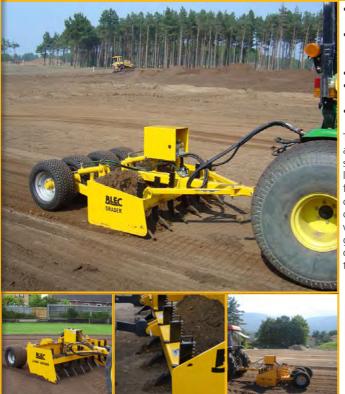

## **BLEC GRADER**

- Models for 3 wheel bunker rakes and compact tractors
- All towed models equipped with rear 4 wheel hydraulic raise and lower frame
- Dual grading standard
- Spool valves on prime mover control working height
- Grading to + or 2mm

The range of BLEC Trailed Graders are manufactured to a high standard using quality materials for long life. All models have a 4 wheel frame - with each pair of wheels controlled by their own hydraulic cylinder for dual grading or all 4 wheels can be locked for single grading. For the accurate levelling of sports areas, ranging from golf tees to sportsfields.

| Model                       | 1500                             | 1800                            |
|-----------------------------|----------------------------------|---------------------------------|
| Model Number                | 192.150.002                      | 192.180.004                     |
| Tractor hp req              | 30-60                            | 40-60                           |
| Version                     | Towed 50mm (2") ring             | Towed 50mm (2") ring            |
| Working width cm (in)       | 150cm (59")                      | 180cm (71")                     |
| No of ripping tines         | 6                                | 8                               |
| Tractor hydraulics required | 1 single/double free flow return |                                 |
| Weight kg (lb)              | 315kg (694lb)                    | 620kg (1367lb)                  |
| Dimensions WxLxH cm (in)    | 151 x 253 x 100 (59 x 100 x 39") | 190 x 300 x 90 (75 x 118 x 35") |