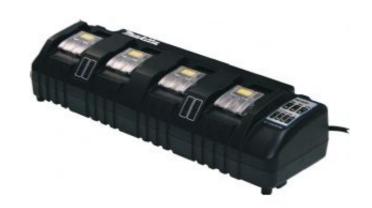

## DC18SF

Model DC18SF is a four-port multi charger for charging multiple LXT 14.4V/18V Li-ion batteries.

## USER BENEFITS

- Able to charge two 14.4V/18V Li-ion batteries at a time
- Able to charge one or two 3.0Ah Li-ion batteries in 60 minutes.
- Able to charge four 3.0Ah Li-ion batteries in 120 minutes
- Easy to see charging display.
- Can be stored in gang box neatly without wasting space.
- Compact design for easy to hold under arm/ carry with the optional shoulder strap.
- Can be fastened to the wall with four screws.