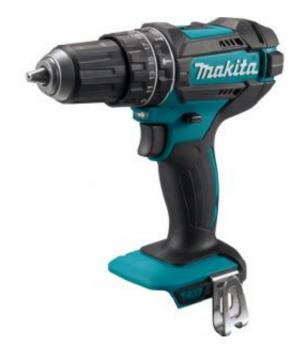

# 18v LXT Combi Drill DHP482Z

Model DHP482 is a cordless hammer driver drill that has been developed as the successor to the current model DHP456.

18v LXT Combi Drill

#### **TECHNICAL SPECIFICATIONS**

Capacity in Steel Capacity in Wood **Chuck Capacity** No Load Speed (Hi) No Load Speed (Lo) Blows per Minute (Hi) - ipm Blows per Minute (Lo) - ipm Capacity in Masonry Voltage **Torque Settings** Battery Type Vibration K factor Noise sound pressure Noise sound power Noise K factor Body only machine Net weight Battery quantity (4.0Ah)

13 mm 38 mm 1.5 - 13 mm 0 - 1,900 rpm 0 - 600 rpm 0 - 28,500 ipm 0 - 9,000 ipm 13 mm 18 v 21 + drillLithium-ion 1.5 m/sec<sup>2</sup> 82 dB(A) 93 dB(A) 3 dB(A)  $\checkmark$ 1.5 - 1.8 kg Ω

#### **USER BENEFITS**

- Electric brake
- 2 mechanical gears.
- · Variable speed control by trigger
- Forward / reverse rotation
- Twin LED job light
- Ergonomic soft grip
- Keyless Chuck
- Compact and lightweight design
- Equipped with Battery protection circuit: designed to protect the battery from damages due to overdischarge, high temperature or overload current.
- Metal gears