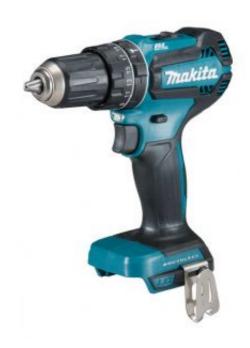

## **18V COMBI DRILL BL** LXT

## **DHP485Z**

DHP485 is a cordless hammer driver drill powered by 18V Li-ion battery and has been developed based on the model DHP459.

Capacity in Steel Capacity in Wood **Chuck Capacity** No Load Speed (Hi) No Load Speed (Lo) Blows per Minute (Hi) - ipm Blows per Minute (Lo) - ipm Capacity in Masonry Voltage **Torque Settings Battery Type** Vibration K factor

## **USER BENEFITS**

- Brushless motor
- Forward / reverse rotation
- Single sleeve keyless chuck allows for easy bit installation/removal by one hand.
- Electric brake
- 2 mechanical gears.
- Variable speed control by trigger
- Best possible ergonomic handle for drill-driver applications.
- LED job light