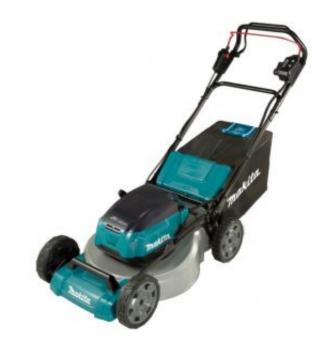

# 18Vx2 LAWNMOWER 46cm BL LXT DLM462PG2

Model DLM462 is a 460mm (18") cordless lawn mower powered by two 18V LXT Li-Ion batteries in series. Recommended for lawns up to 1,900m<sup>2</sup>

### **TECHNICAL SPECIFICATIONS**

Battery Type Voltage Battery Quantity (6.0ah) Noise sound pressure Noise sound power Noise K factor Cutting diameter Cutting heights

Collection box Self-Propelled No Load Speed Vibration K factor Vibration no load Net weight Li-ion 36 (18v x2) v 2 82.7 dB(A) 90.0 dB(A) 3 dB(A) 460 mm 10 / 20-100 Levels/ mm 60 litres √ 2,500 / 3,300 rpm 1.5 m/sec<sup>2</sup> 2.5 m/sec<sup>2</sup> 35.3 - 39.0 kg

#### **USER BENEFITS**

- Durable steel deck.
- Self propelled: On/off switch lever for self-propelled function
- Powered by two 18V Li-ion batteries in series to supply energy to the powerful 36V DC motor drive system.
- Four 18V LXT Li-Ion batteries can be fitted to the machine with manual battery selection switch to select which pair of batteries to use
- Brushless motor
- Soft start
- Constant speed control
- Electronic 2-speed selection.
- "Soft no load" function automatically reduces the motor speed during idling to suppress the vibration of the machine body.
- Low noise mode provides rotation speed (2,500 RPM) by constant speed control
- Single lever cutting height adjustment
- Child lock key