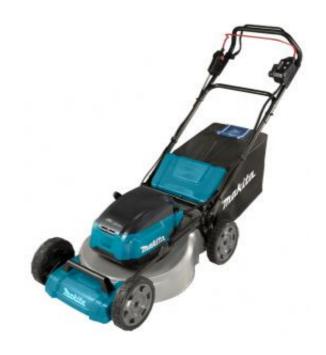

# 18Vx2 LAWNMOWER 46cm BL LXT

## **DLM462Z**

Model DLM462 is a 460mm (18") cordless lawn mower powered by two 18V LXT Li-lon batteries in series. Recommended for lawns up to 1,900m<sup>2</sup>

#### **USER BENEFITS**

- Durable steel deck.
- Self propelled: On/off switch lever for self-propelled function
- Powered by two 18V Li-ion batteries in series to supply energy to the powerful 36V DC motor drive system.
- Four 18V LXT Li-Ion batteries can be fitted to the machine with manual battery selection switch to select which pair of batteries to use
- Brushless motor
- Soft start
- Constant speed control
- Electronic 2-speed selection.
- "Soft no load" function automatically reduces the motor speed during idling to suppress the vibration of the machine body.
- Low noise mode provides rotation speed (2,500 RPM) by constant speed control
- · Single lever cutting height adjustment
- Child lock key