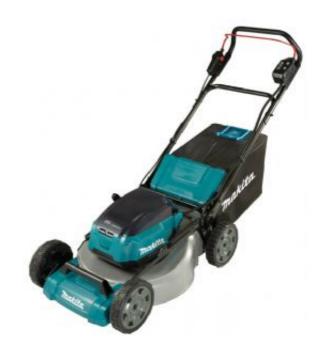

# **DLM530Z**

DLM530 is a 530mm (21") cordless lawn mower powered by two 18V LXT Li-Ion batteries in series. Recommended for lawns up to 2,300m<sup>2</sup>

### **TECHNICAL SPECIFICATIONS**

Battery Type Body only machine Voltage

Noise sound pressure Noise sound power Noise K factor Cutting diameter Cutting heights

Collection box No Load Speed Vibration K factor Vibration no load Net weight

Li-ion

 $\sqrt{}$ 36 (18v x2) v 78.1 dB(A) 90.4 dB(A) 3 dB(A) 534 mm

10 / 20-100 Levels/ • mm

70 litres

2,300 / 2,800 rpm

1.5 m/sec<sup>2</sup> 2.5 m/sec<sup>2</sup>

35.5 - 39.3 kg

### **USER BENEFITS**

- Durable steel deck.
- Powered by two 18V Li-ion batteries in series to supply energy to the powerful 36V DC motor drive
- Four 18V LXT Li-Ion batteries can be fitted to the machine with manual battery selection switch to select which pair of batteries to use
- Push type
- Brushless motor
- Soft start
- Constant speed control
- Electronic 2-speed selection.
- "Soft no load" function automatically reduces the motor speed during idling to suppress the vibration of the machine body.
- Low noise mode provides rotation speed (2,500 RPM) by constant speed control
- Single lever cutting height adjustment
- · Child lock key
- Electric brake