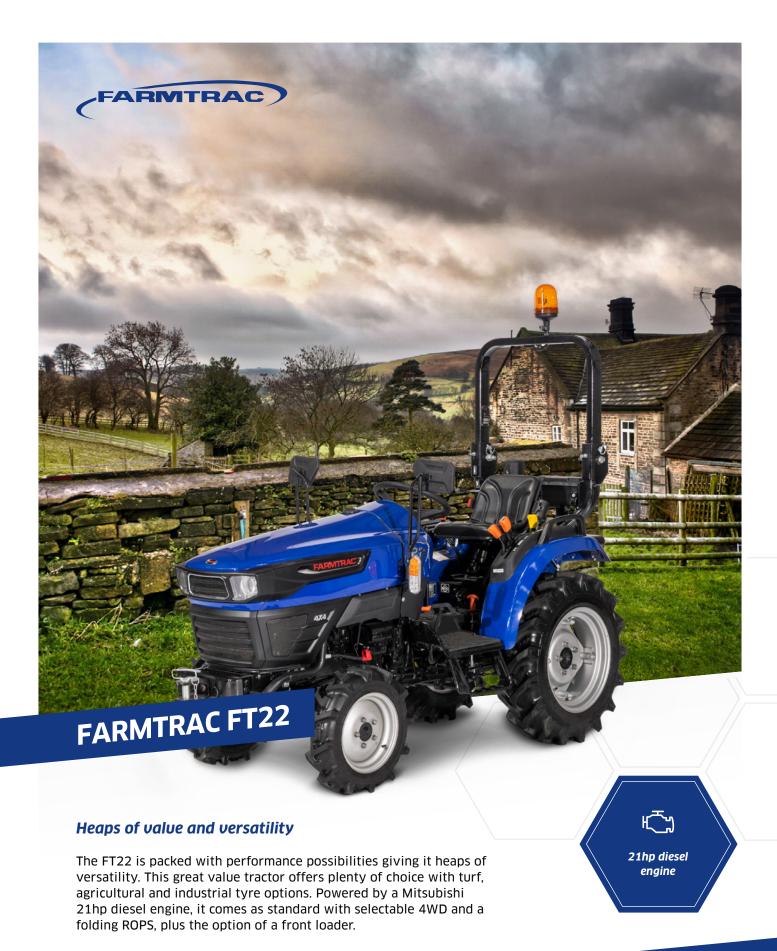

FT22 with 3000S loader

Easy to view instrument panel

Rear mounted spool valves

## **Optional Equipment**

- Agricultural tyresTurf tyres
- Industrial tyres
- 3000S front loader
- Loader 3rd function kit

Great Choice. Great Performance. Great Value. Great Results

Reesink UK LTD is authorised and regulated by the Financial Conduct Authority. Images shown for illustration only.