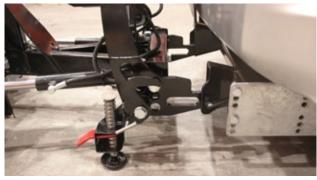

## **SNOWSTRIKER™ STRAIGHT BLADE**

Quick hitch - lift shoe handle to attach your plow to the vehicle.

Cutting edge with trip springs

Joystick

6° tilt angle

| STANDARD FEATURES                                                                                                                                                                                                                                                            | PICKUP   | UTV      | TRACTOR | TRUCK    |
|------------------------------------------------------------------------------------------------------------------------------------------------------------------------------------------------------------------------------------------------------------------------------|----------|----------|---------|----------|
| Cutting edge in two segments with trip springs protects the plow and vehicle when striking curbs or other obstacles. The trip springs on one side of the cutting edge will be compressed when hitting an obstacle, while the other cutting edge segment stays on the ground. | V        | ✓        | ✓       | V        |
| Adjustable attacking angle                                                                                                                                                                                                                                                   | ✓        | ✓        | ✓       | <        |
| Down-pressure function presses the plow down for a cleaner scrape.                                                                                                                                                                                                           | ✓        | ✓        |         |          |
| High performance 12V power unit inside enclosed housing.                                                                                                                                                                                                                     | ✓        | ✓        |         |          |
| Light tower with LED headlights.                                                                                                                                                                                                                                             | ✓        |          |         |          |
| LED edge-markers                                                                                                                                                                                                                                                             | <b>v</b> | <b>v</b> |         | <b>v</b> |
| Curved blade for optimal snow-rolling effect.                                                                                                                                                                                                                                | ✓        | ✓        | ✓       | <b>v</b> |
| Hilltip Quick Hitch mounting system - fast and easy plow attachment to car, with all-in-one electrical plug.                                                                                                                                                                 | ✓        | ✓        |         |          |
| Blade tilts and oscillates while plowing on uneven ground for a cleaner scrape (6°).                                                                                                                                                                                         | ✓        | ✓        | ✓       | ✓        |
| Self-diagnostic in-cabin joystick                                                                                                                                                                                                                                            | ✓        | <        |         | ✓ *      |
| Direct cylinder lift                                                                                                                                                                                                                                                         | ✓        | ✓        |         | ✓        |
| Double acting cylinders                                                                                                                                                                                                                                                      |          |          | ✓       |          |
| Equipped with a parallel lifting device.                                                                                                                                                                                                                                     |          |          |         | <b>v</b> |
| Direct truck hydraulic                                                                                                                                                                                                                                                       |          |          |         | <b>v</b> |
| * only on electro hydraulic model                                                                                                                                                                                                                                            |          |          |         |          |