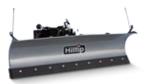

## **SNOWSTRIKER™ STRAIGHT BLADE**

Hilltip

HIIITIP

Hillip

This is the first plow of its kind built in Europe - and built for European pickups, UTVs, tractors and trucks.

The Hilltip Quick Hitch mounts makes this easy onand-off snowplow compatible with most pickups, SUVs and UTVs on the market.

#### **PLOW DESIGN**

The curved, powder-coated blade is made of highstrength steel, which in this case is the key to our durable but light plow. The adjustable two- segment cutting edge is available in polyurethane or highstrength steel.