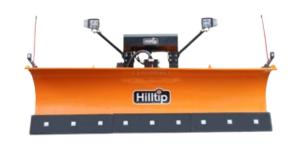

### SNOWSTRIKER™ V-PLOW

B

Hilltip

The Hilltip V-plow is the first plow of its kind built in Europe. The HillTip Quick Hitch mounts makes this easy on-and-off snowplow compatible with most pickups and SUVs on the market.

**Pickup V-plow** 

UTV V-plow

**Tractor V-plow** 