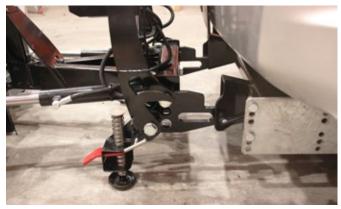

## **SNOWSTRIKER™ STRAIGHT BLADE**

Quick hitch - lift shoe handle to attach your plow to the vehicle.

Cutting edge with trip springs

Joystick

6° tilt angle

| STANDARD FEATURES                                                                                                                                                                                                                                                            | PICKUP   | UTV      | TRACTOR | TRUCK    |
|------------------------------------------------------------------------------------------------------------------------------------------------------------------------------------------------------------------------------------------------------------------------------|----------|----------|---------|----------|
| Cutting edge in two segments with trip springs protects the plow and vehicle when striking curbs or other obstacles. The trip springs on one side of the cutting edge will be compressed when hitting an obstacle, while the other cutting edge segment stays on the ground. | V        | ✓        | ✓       | V        |
| Adjustable attacking angle                                                                                                                                                                                                                                                   | ✓        | ✓        | ✓       | <        |
| Down-pressure function presses the plow down for a cleaner scrape.                                                                                                                                                                                                           | ✓        | ✓        |         |          |
| High performance 12V power unit inside enclosed housing.                                                                                                                                                                                                                     | ✓        | ✓        |         |          |
| Light tower with LED headlights.                                                                                                                                                                                                                                             | ✓        |          |         |          |
| LED edge-markers                                                                                                                                                                                                                                                             | <b>v</b> | <b>v</b> |         | <b>v</b> |
| Curved blade for optimal snow-rolling effect.                                                                                                                                                                                                                                | ✓        | ✓        | ✓       | <b>v</b> |
| Hilltip Quick Hitch mounting system - fast and easy plow attachment to car, with all-in-one electrical plug.                                                                                                                                                                 | ✓        | ✓        |         |          |
| Blade tilts and oscillates while plowing on uneven ground for a cleaner scrape (6°).                                                                                                                                                                                         | ✓        | ✓        | ✓       | ✓        |
| Self-diagnostic in-cabin joystick                                                                                                                                                                                                                                            | ✓        | <        |         | ✓ *      |
| Direct cylinder lift                                                                                                                                                                                                                                                         | ✓        | ✓        |         | ✓        |
| Double acting cylinders                                                                                                                                                                                                                                                      |          |          | ✓       |          |
| Equipped with a parallel lifting device.                                                                                                                                                                                                                                     |          |          |         | <b>v</b> |
| Direct truck hydraulic                                                                                                                                                                                                                                                       |          |          |         | <b>v</b> |
| * only on electro hydraulic model                                                                                                                                                                                                                                            |          |          |         |          |