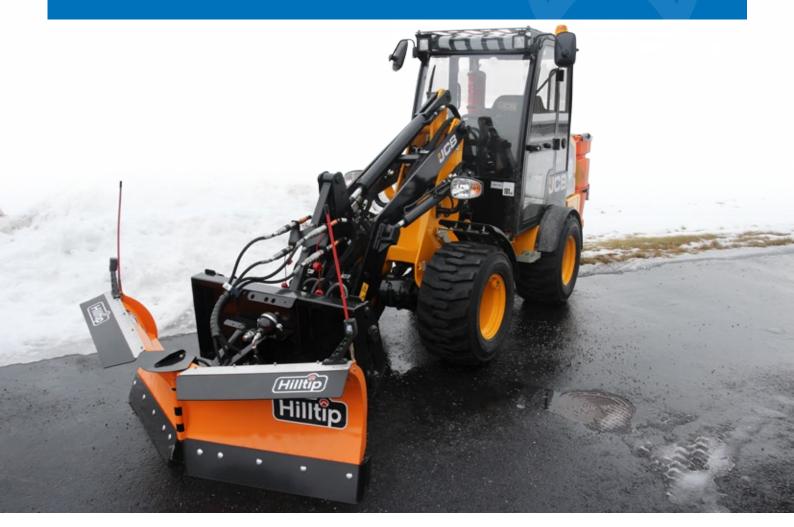

The SnowStriker<sup>™</sup> tractor plows are designed with a heavy duty box construction for hard winter conditions, and fits compact tractors and loaders with a total weight of 2,5 - 5 ton.

SnowStriker<sup>™</sup> SML snow plow with lifting device, designed for trucks and municipal machines. As the widest snow plow in our product range, and with the same outstanding characteristics as the other SnowStrikers<sup>™</sup>, it will take productivity to a whole new level when fighting the winter.

The Hilltip Snowstriker-VTR Snowplows are designed with a heavy duty box construction for hard winter conditions, and fits compact tractors and loaders with a total weight of 2,5 – 5 ton.