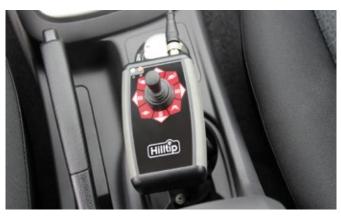

## **SNOWSTRIKER™ STRAIGHT BLADE**

Quick hitch - lift shoe handle to attach your plow to the vehicle.

Cutting edge with trip springs

Joystick

6° tilt angle

| STANDARD FEATURES                                                                                                                                                                                                                                                            | PICKUP   | UTV      | TRACTOR | TRUCK    |
|------------------------------------------------------------------------------------------------------------------------------------------------------------------------------------------------------------------------------------------------------------------------------|----------|----------|---------|----------|
| Cutting edge in two segments with trip springs protects the plow and vehicle when striking curbs or other obstacles. The trip springs on one side of the cutting edge will be compressed when hitting an obstacle, while the other cutting edge segment stays on the ground. | V        | ✓        | ✓       | V        |
| Adjustable attacking angle                                                                                                                                                                                                                                                   | ✓        | ✓        | ✓       | <        |
| Down-pressure function presses the plow down for a cleaner scrape.                                                                                                                                                                                                           | ✓        | ✓        |         |          |
| High performance 12V power unit inside enclosed housing.                                                                                                                                                                                                                     | ✓        | ✓        |         |          |
| Light tower with LED headlights.                                                                                                                                                                                                                                             | ✓        |          |         |          |
| LED edge-markers                                                                                                                                                                                                                                                             | <b>v</b> | <b>v</b> |         | <b>v</b> |
| Curved blade for optimal snow-rolling effect.                                                                                                                                                                                                                                | ✓        | ✓        | ✓       | <b>v</b> |
| Hilltip Quick Hitch mounting system - fast and easy plow attachment to car, with all-in-one electrical plug.                                                                                                                                                                 | ✓        | ✓        |         |          |
| Blade tilts and oscillates while plowing on uneven ground for a cleaner scrape (6°).                                                                                                                                                                                         | ✓        | ✓        | ✓       | ✓        |
| Self-diagnostic in-cabin joystick                                                                                                                                                                                                                                            | ✓        | <        |         | ✓ *      |
| Direct cylinder lift                                                                                                                                                                                                                                                         | ✓        | ✓        |         | ✓        |
| Double acting cylinders                                                                                                                                                                                                                                                      |          |          | ✓       |          |
| Equipped with a parallel lifting device.                                                                                                                                                                                                                                     |          |          |         | <b>v</b> |
| Direct truck hydraulic                                                                                                                                                                                                                                                       |          |          |         | <b>v</b> |
| * only on electro hydraulic model                                                                                                                                                                                                                                            |          |          |         |          |

## **SNOWSTRIKER™ V-PLOW**

Quick hitch - lift shoe handle to attach your plow to the vehicle.

Cutting edge with trip springs

Joystick

6° tilt angle

| STANDARD FEATURES                                                                                                                                                                                                                                                            | PICKUP              | UTV | TRACTOR |
|------------------------------------------------------------------------------------------------------------------------------------------------------------------------------------------------------------------------------------------------------------------------------|---------------------|-----|---------|
| Cutting edge in two segments with trip springs protects the plow and vehicle when striking curbs or other obstacles. The trip springs on one side of the cutting edge will be compressed when hitting an obstacle, while the other cutting edge segment stays on the ground. | ✓                   | V   | ✓       |
| Adjustable attacking angle.                                                                                                                                                                                                                                                  | <ul><li>✓</li></ul> | ✓   | ✓       |
| Down-pressure function presses the plow down for a cleaner scrape.                                                                                                                                                                                                           | ✓                   | ✓   |         |
| High performance 12V power unit inside enclosed housing.                                                                                                                                                                                                                     | <b>v</b>            | ✓   |         |
| Light tower with LED headlights.                                                                                                                                                                                                                                             | ✓                   |     |         |
| LED edge-markers.                                                                                                                                                                                                                                                            | <b>v</b>            | ✓   |         |
| Curved blade for optimal snow-rolling effect.                                                                                                                                                                                                                                | <b>v</b>            | ✓   | ✓       |
| Hilltip Quick Hitch mounting system - fast and easy plow-attachment to car, with all-in-one electrical plug.                                                                                                                                                                 | ✓                   | ✓   |         |
| Blade tilts and oscillates while plowing on uneven ground for a cleaner scrape (6°).                                                                                                                                                                                         | ✓                   | ✓   | ✓       |
| Self-diagnostic in-cabin joystick.                                                                                                                                                                                                                                           | <b>v</b>            | ✓   |         |
| Direct cylinder lift.                                                                                                                                                                                                                                                        | ✓                   | ✓   |         |
| Double acting cylinders.                                                                                                                                                                                                                                                     |                     |     | ✓       |