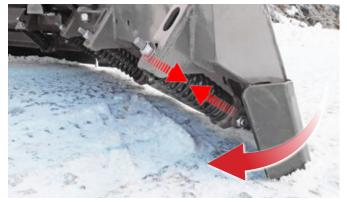

## **SNOWSTRIKER™ STRAIGHT BLADE**

Quick hitch - lift shoe handle to attach your plow to the vehicle.

Cutting edge with trip springs

Joystick

6° tilt angle

| STANDARD FEATURES                                                                                                                                                                                                                                                            | PICKUP   | UTV      | TRACTOR | TRUCK    |
|------------------------------------------------------------------------------------------------------------------------------------------------------------------------------------------------------------------------------------------------------------------------------|----------|----------|---------|----------|
| Cutting edge in two segments with trip springs protects the plow and vehicle when striking curbs or other obstacles. The trip springs on one side of the cutting edge will be compressed when hitting an obstacle, while the other cutting edge segment stays on the ground. | V        | ✓        | ✓       | V        |
| Adjustable attacking angle                                                                                                                                                                                                                                                   | ✓        | ✓        | ✓       | <        |
| Down-pressure function presses the plow down for a cleaner scrape.                                                                                                                                                                                                           | ✓        | ✓        |         |          |
| High performance 12V power unit inside enclosed housing.                                                                                                                                                                                                                     | ✓        | ✓        |         |          |
| Light tower with LED headlights.                                                                                                                                                                                                                                             | ✓        |          |         |          |
| LED edge-markers                                                                                                                                                                                                                                                             | <b>v</b> | <b>v</b> |         | <b>v</b> |
| Curved blade for optimal snow-rolling effect.                                                                                                                                                                                                                                | ✓        | ✓        | ✓       | <b>v</b> |
| Hilltip Quick Hitch mounting system - fast and easy plow attachment to car, with all-in-one electrical plug.                                                                                                                                                                 | ✓        | ✓        |         |          |
| Blade tilts and oscillates while plowing on uneven ground for a cleaner scrape (6°).                                                                                                                                                                                         | ✓        | ✓        | ✓       | ✓        |
| Self-diagnostic in-cabin joystick                                                                                                                                                                                                                                            | ✓        | <        |         | ✓ *      |
| Direct cylinder lift                                                                                                                                                                                                                                                         | ✓        | ✓        |         | ✓        |
| Double acting cylinders                                                                                                                                                                                                                                                      |          |          | ✓       |          |
| Equipped with a parallel lifting device.                                                                                                                                                                                                                                     |          |          |         | <b>v</b> |
| Direct truck hydraulic                                                                                                                                                                                                                                                       |          |          |         | <b>v</b> |
| * only on electro hydraulic model                                                                                                                                                                                                                                            |          |          |         |          |