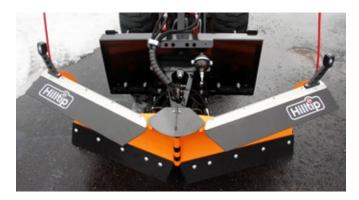

### SNOWSTRIKER™ V-PLOW

B

Hilltip

The Hilltip V-plow is the first plow of its kind built in Europe. The HillTip Quick Hitch mounts makes this easy on-and-off snowplow compatible with most pickups and SUVs on the market.

The Hilltip Snowstriker-VTR Snowplows are designed with a heavy duty box construction for hard winter conditions, and fits compact tractors and loaders with a total weight of 2,5 – 5 ton.

#### **PLOW DESIGN**

www.hilltip.com

The curved, powder-coated blade is made of high-strength steel, which in this case is the key to our durable but light plow. The adjustable two- segment cutting edge is available in polyurethane or highstrength steel.