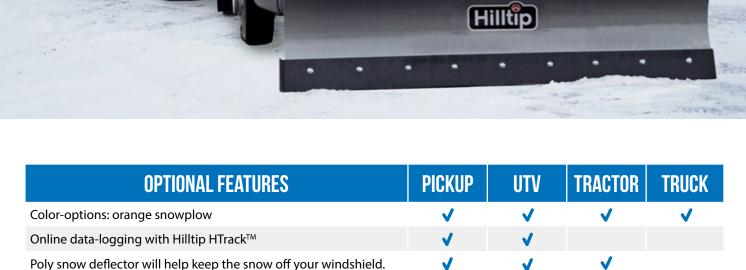

## **SNOWSTRIKER™ STRAIGHT BLADE**

Hilltip

HIIITIP

Hillip

This is the first plow of its kind built in Europe - and built for European pickups, UTVs, tractors and trucks.

The Hilltip Quick Hitch mounts makes this easy onand-off snowplow compatible with most pickups, SUVs and UTVs on the market.

#### **PLOW DESIGN**

The curved, powder-coated blade is made of highstrength steel, which in this case is the key to our durable but light plow. The adjustable two- segment cutting edge is available in polyurethane or highstrength steel.