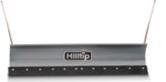

## **SNOWSTRIKER™ STRAIGHT BLADE**

Quick hitch - lift shoe handle to attach your plow to the vehicle.

Cutting edge with trip springs

Joystick

6° tilt angle

| STANDARD FEATURES                                                                                                                                                                                                                                                            | PICKUP   | UTV      | TRACTOR | TRUCK    |
|------------------------------------------------------------------------------------------------------------------------------------------------------------------------------------------------------------------------------------------------------------------------------|----------|----------|---------|----------|
| Cutting edge in two segments with trip springs protects the plow and vehicle when striking curbs or other obstacles. The trip springs on one side of the cutting edge will be compressed when hitting an obstacle, while the other cutting edge segment stays on the ground. | V        | ✓        | ✓       | V        |
| Adjustable attacking angle                                                                                                                                                                                                                                                   | ✓        | ✓        | ✓       | <        |
| Down-pressure function presses the plow down for a cleaner scrape.                                                                                                                                                                                                           | ✓        | ✓        |         |          |
| High performance 12V power unit inside enclosed housing.                                                                                                                                                                                                                     | ✓        | ✓        |         |          |
| Light tower with LED headlights.                                                                                                                                                                                                                                             | ✓        |          |         |          |
| LED edge-markers                                                                                                                                                                                                                                                             | <b>v</b> | <b>v</b> |         | <b>v</b> |
| Curved blade for optimal snow-rolling effect.                                                                                                                                                                                                                                | ✓        | ✓        | ✓       | <b>v</b> |
| Hilltip Quick Hitch mounting system - fast and easy plow attachment to car, with all-in-one electrical plug.                                                                                                                                                                 | ✓        | ✓        |         |          |
| Blade tilts and oscillates while plowing on uneven ground for a cleaner scrape (6°).                                                                                                                                                                                         | ✓        | ✓        | ✓       | ✓        |
| Self-diagnostic in-cabin joystick                                                                                                                                                                                                                                            | ✓        | <        |         | ✓ *      |
| Direct cylinder lift                                                                                                                                                                                                                                                         | ✓        | ✓        |         | ✓        |
| Double acting cylinders                                                                                                                                                                                                                                                      |          |          | ✓       |          |
| Equipped with a parallel lifting device.                                                                                                                                                                                                                                     |          |          |         | <b>v</b> |
| Direct truck hydraulic                                                                                                                                                                                                                                                       |          |          |         | <b>v</b> |
| * only on electro hydraulic model                                                                                                                                                                                                                                            |          |          |         |          |