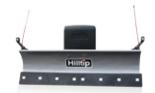

## **SNOWSTRIKER™ V-PLOW**

Quick hitch - lift shoe handle to attach your plow to the vehicle.

Cutting edge with trip springs

Joystick

6° tilt angle

| STANDARD FEATURES                                                                                                                                                                                                                                                            | PICKUP              | UTV | TRACTOR |
|------------------------------------------------------------------------------------------------------------------------------------------------------------------------------------------------------------------------------------------------------------------------------|---------------------|-----|---------|
| Cutting edge in two segments with trip springs protects the plow and vehicle when striking curbs or other obstacles. The trip springs on one side of the cutting edge will be compressed when hitting an obstacle, while the other cutting edge segment stays on the ground. | ✓                   | V   | ✓       |
| Adjustable attacking angle.                                                                                                                                                                                                                                                  | <ul><li>✓</li></ul> | ✓   | ✓       |
| Down-pressure function presses the plow down for a cleaner scrape.                                                                                                                                                                                                           | ✓                   | ✓   |         |
| High performance 12V power unit inside enclosed housing.                                                                                                                                                                                                                     | <b>v</b>            | ✓   |         |
| Light tower with LED headlights.                                                                                                                                                                                                                                             | ✓                   |     |         |
| LED edge-markers.                                                                                                                                                                                                                                                            | <b>v</b>            | ✓   |         |
| Curved blade for optimal snow-rolling effect.                                                                                                                                                                                                                                | <b>v</b>            | ✓   | ✓       |
| Hilltip Quick Hitch mounting system - fast and easy plow-attachment to car, with all-in-one electrical plug.                                                                                                                                                                 | ✓                   | ✓   |         |
| Blade tilts and oscillates while plowing on uneven ground for a cleaner scrape (6°).                                                                                                                                                                                         | ✓                   | ✓   | ✓       |
| Self-diagnostic in-cabin joystick.                                                                                                                                                                                                                                           | <b>v</b>            | ✓   |         |
| Direct cylinder lift.                                                                                                                                                                                                                                                        | ✓                   | ✓   |         |
| Double acting cylinders.                                                                                                                                                                                                                                                     |                     |     | ✓       |

## SNOWSTRIKER™ V-PLOW

| OPTIONAL FEATURES                                                        | PICKUP | UTV      | TRACTOR  |
|--------------------------------------------------------------------------|--------|----------|----------|
| Color-options: orange snowplow                                           | ✓      | <b>v</b> | ✓        |
| Online data-logging with Hilltip HTrack™.                                | ✓      | ✓        |          |
| The optional poly deflector will help keep the snow off your windshield. | ✓      | ✓        | ✓        |
| Electric valve                                                           |        |          | ✓        |
| Pressure accumulator                                                     |        |          | ✓        |
| LED edge-markers                                                         |        |          | ✓        |
| Custom mountings (3 point hitch, Multicar/multimobile plate etc.)        |        |          | <b>v</b> |