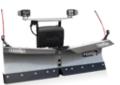

## **SNOWSTRIKER™ STRAIGHT BLADE**

Quick hitch - lift shoe handle to attach your plow to the vehicle.

Cutting edge with trip springs

Joystick

6° tilt angle

| STANDARD FEATURES                                                                                                                                                                                                                                                            | PICKUP   | UTV      | TRACTOR | TRUCK    |
|------------------------------------------------------------------------------------------------------------------------------------------------------------------------------------------------------------------------------------------------------------------------------|----------|----------|---------|----------|
| Cutting edge in two segments with trip springs protects the plow and vehicle when striking curbs or other obstacles. The trip springs on one side of the cutting edge will be compressed when hitting an obstacle, while the other cutting edge segment stays on the ground. | V        | ✓        | ✓       | V        |
| Adjustable attacking angle                                                                                                                                                                                                                                                   | ✓        | ✓        | ✓       | <        |
| Down-pressure function presses the plow down for a cleaner scrape.                                                                                                                                                                                                           | ✓        | ✓        |         |          |
| High performance 12V power unit inside enclosed housing.                                                                                                                                                                                                                     | ✓        | ✓        |         |          |
| Light tower with LED headlights.                                                                                                                                                                                                                                             | ✓        |          |         |          |
| LED edge-markers                                                                                                                                                                                                                                                             | <b>v</b> | <b>v</b> |         | <b>v</b> |
| Curved blade for optimal snow-rolling effect.                                                                                                                                                                                                                                | ✓        | ✓        | ✓       | <b>v</b> |
| Hilltip Quick Hitch mounting system - fast and easy plow attachment to car, with all-in-one electrical plug.                                                                                                                                                                 | ✓        | ✓        |         |          |
| Blade tilts and oscillates while plowing on uneven ground for a cleaner scrape (6°).                                                                                                                                                                                         | ✓        | ✓        | ✓       | ✓        |
| Self-diagnostic in-cabin joystick                                                                                                                                                                                                                                            | ✓        | <        |         | ✓ *      |
| Direct cylinder lift                                                                                                                                                                                                                                                         | ✓        | ✓        |         | ✓        |
| Double acting cylinders                                                                                                                                                                                                                                                      |          |          | ✓       |          |
| Equipped with a parallel lifting device.                                                                                                                                                                                                                                     |          |          |         | <b>v</b> |
| Direct truck hydraulic                                                                                                                                                                                                                                                       |          |          |         | <b>v</b> |
| * only on electro hydraulic model                                                                                                                                                                                                                                            |          |          |         |          |