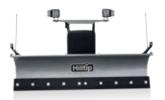

### SNOWSTRIKER™ V-PLOW

B

Hilltip

The Hilltip V-plow is the first plow of its kind built in Europe. The HillTip Quick Hitch mounts makes this easy on-and-off snowplow compatible with most pickups and SUVs on the market.

#### **PLOW DESIGN**

www.hilltip.com

The curved, powder-coated blade is made of high-strength steel, which in this case is the key to our durable but light plow. The adjustable two- segment cutting edge is available in polyurethane or highstrength steel.