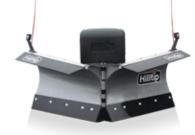

## **SNOWSTRIKER™ STRAIGHT BLADE**

Hilltip

HIIITIP

Hillip

This is the first plow of its kind built in Europe - and built for European pickups, UTVs, tractors and trucks.

The Hilltip Quick Hitch mounts makes this easy onand-off snowplow compatible with most pickups, SUVs and UTVs on the market.

#### **PLOW DESIGN**

The curved, powder-coated blade is made of highstrength steel, which in this case is the key to our durable but light plow. The adjustable two- segment cutting edge is available in polyurethane or highstrength steel.