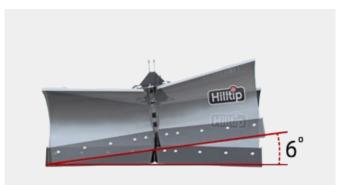

## **SNOWSTRIKER™ STRAIGHT BLADE**

Quick hitch - lift shoe handle to attach your plow to the vehicle.

Cutting edge with trip springs

Joystick

6° tilt angle

| STANDARD FEATURES                                                                                                                                                                                                                                                            | PICKUP   | UTV      | TRACTOR | TRUCK    |
|------------------------------------------------------------------------------------------------------------------------------------------------------------------------------------------------------------------------------------------------------------------------------|----------|----------|---------|----------|
| Cutting edge in two segments with trip springs protects the plow and vehicle when striking curbs or other obstacles. The trip springs on one side of the cutting edge will be compressed when hitting an obstacle, while the other cutting edge segment stays on the ground. | V        | ✓        | ✓       | V        |
| Adjustable attacking angle                                                                                                                                                                                                                                                   | ✓        | ✓        | ✓       | <        |
| Down-pressure function presses the plow down for a cleaner scrape.                                                                                                                                                                                                           | ✓        | ✓        |         |          |
| High performance 12V power unit inside enclosed housing.                                                                                                                                                                                                                     | ✓        | ✓        |         |          |
| Light tower with LED headlights.                                                                                                                                                                                                                                             | ✓        |          |         |          |
| LED edge-markers                                                                                                                                                                                                                                                             | <b>v</b> | <b>v</b> |         | <b>v</b> |
| Curved blade for optimal snow-rolling effect.                                                                                                                                                                                                                                | ✓        | ✓        | ✓       | <b>v</b> |
| Hilltip Quick Hitch mounting system - fast and easy plow attachment to car, with all-in-one electrical plug.                                                                                                                                                                 | ✓        | ✓        |         |          |
| Blade tilts and oscillates while plowing on uneven ground for a cleaner scrape (6°).                                                                                                                                                                                         | ✓        | ✓        | ✓       | ✓        |
| Self-diagnostic in-cabin joystick                                                                                                                                                                                                                                            | ✓        | <        |         | ✓ *      |
| Direct cylinder lift                                                                                                                                                                                                                                                         | ✓        | ✓        |         | ✓        |
| Double acting cylinders                                                                                                                                                                                                                                                      |          |          | ✓       |          |
| Equipped with a parallel lifting device.                                                                                                                                                                                                                                     |          |          |         | <b>v</b> |
| Direct truck hydraulic                                                                                                                                                                                                                                                       |          |          |         | <b>v</b> |
| * only on electro hydraulic model                                                                                                                                                                                                                                            |          |          |         |          |

## **SNOWSTRIKER™ V-PLOW**

Quick hitch - lift shoe handle to attach your plow to the vehicle.

Cutting edge with trip springs

Joystick

6° tilt angle

| STANDARD FEATURES                                                                                                                                                                                                                                                            | PICKUP              | UTV | TRACTOR |
|------------------------------------------------------------------------------------------------------------------------------------------------------------------------------------------------------------------------------------------------------------------------------|---------------------|-----|---------|
| Cutting edge in two segments with trip springs protects the plow and vehicle when striking curbs or other obstacles. The trip springs on one side of the cutting edge will be compressed when hitting an obstacle, while the other cutting edge segment stays on the ground. | ✓                   | V   | ✓       |
| Adjustable attacking angle.                                                                                                                                                                                                                                                  | <ul><li>✓</li></ul> | ✓   | ✓       |
| Down-pressure function presses the plow down for a cleaner scrape.                                                                                                                                                                                                           | ✓                   | ✓   |         |
| High performance 12V power unit inside enclosed housing.                                                                                                                                                                                                                     | <b>v</b>            | ✓   |         |
| Light tower with LED headlights.                                                                                                                                                                                                                                             | ✓                   |     |         |
| LED edge-markers.                                                                                                                                                                                                                                                            | <b>v</b>            | ✓   |         |
| Curved blade for optimal snow-rolling effect.                                                                                                                                                                                                                                | <b>v</b>            | ✓   | ✓       |
| Hilltip Quick Hitch mounting system - fast and easy plow-attachment to car, with all-in-one electrical plug.                                                                                                                                                                 | ✓                   | ✓   |         |
| Blade tilts and oscillates while plowing on uneven ground for a cleaner scrape (6°).                                                                                                                                                                                         | ✓                   | ✓   | ✓       |
| Self-diagnostic in-cabin joystick.                                                                                                                                                                                                                                           | <b>v</b>            | ✓   |         |
| Direct cylinder lift.                                                                                                                                                                                                                                                        | ✓                   | ✓   |         |
| Double acting cylinders.                                                                                                                                                                                                                                                     |                     |     | ✓       |