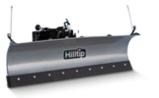

## **SNOWSTRIKER™ STRAIGHT BLADE**

Hilltip

HIIITIP

Hillip

This is the first plow of its kind built in Europe - and built for European pickups, UTVs, tractors and trucks.

The Hilltip Quick Hitch mounts makes this easy onand-off snowplow compatible with most pickups, SUVs and UTVs on the market.

Straight blade truck plow

Straight blade tractor plow

Straigt blade pickup plow

www.hilltip.com

Straight blade UTV plow

4