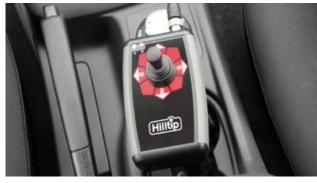

## **SNOWSTRIKER™ STRAIGHT BLADE**

Quick hitch - lift shoe handle to attach your plow to the vehicle.

Cutting edge with trip springs

Joystick

6° tilt angle

| STANDARD FEATURES                                                                                                                                                                                                                                                            | PICKUP   | UTV      | TRACTOR | TRUCK    |
|------------------------------------------------------------------------------------------------------------------------------------------------------------------------------------------------------------------------------------------------------------------------------|----------|----------|---------|----------|
| Cutting edge in two segments with trip springs protects the plow and vehicle when striking curbs or other obstacles. The trip springs on one side of the cutting edge will be compressed when hitting an obstacle, while the other cutting edge segment stays on the ground. | V        | ✓        | ✓       | V        |
| Adjustable attacking angle                                                                                                                                                                                                                                                   | ✓        | ✓        | ✓       | <        |
| Down-pressure function presses the plow down for a cleaner scrape.                                                                                                                                                                                                           | ✓        | ✓        |         |          |
| High performance 12V power unit inside enclosed housing.                                                                                                                                                                                                                     | ✓        | ✓        |         |          |
| Light tower with LED headlights.                                                                                                                                                                                                                                             | ✓        |          |         |          |
| LED edge-markers                                                                                                                                                                                                                                                             | <b>v</b> | <b>v</b> |         | <b>v</b> |
| Curved blade for optimal snow-rolling effect.                                                                                                                                                                                                                                | ✓        | ✓        | ✓       | <b>v</b> |
| Hilltip Quick Hitch mounting system - fast and easy plow attachment to car, with all-in-one electrical plug.                                                                                                                                                                 | ✓        | ✓        |         |          |
| Blade tilts and oscillates while plowing on uneven ground for a cleaner scrape (6°).                                                                                                                                                                                         | ✓        | ✓        | ✓       | ✓        |
| Self-diagnostic in-cabin joystick                                                                                                                                                                                                                                            | ✓        | <        |         | ✓ *      |
| Direct cylinder lift                                                                                                                                                                                                                                                         | ✓        | ✓        |         | ✓        |
| Double acting cylinders                                                                                                                                                                                                                                                      |          |          | ✓       |          |
| Equipped with a parallel lifting device.                                                                                                                                                                                                                                     |          |          |         | <b>v</b> |
| Direct truck hydraulic                                                                                                                                                                                                                                                       |          |          |         | <b>v</b> |
| * only on electro hydraulic model                                                                                                                                                                                                                                            |          |          |         |          |