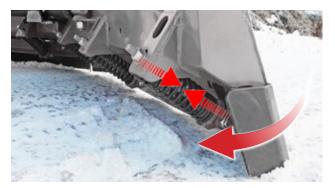

## **SNOWSTRIKER™ STRAIGHT BLADE**

Quick hitch - lift shoe handle to attach your plow to the vehicle.

Cutting edge with trip springs

Joystick

6° tilt angle

| STANDARD FEATURES                                                                                                                                                                                                                                                            | PICKUP   | UTV      | TRACTOR | TRUCK    |
|------------------------------------------------------------------------------------------------------------------------------------------------------------------------------------------------------------------------------------------------------------------------------|----------|----------|---------|----------|
| Cutting edge in two segments with trip springs protects the plow and vehicle when striking curbs or other obstacles. The trip springs on one side of the cutting edge will be compressed when hitting an obstacle, while the other cutting edge segment stays on the ground. | V        | ✓        | ✓       | V        |
| Adjustable attacking angle                                                                                                                                                                                                                                                   | ✓        | ✓        | ✓       | <        |
| Down-pressure function presses the plow down for a cleaner scrape.                                                                                                                                                                                                           | ✓        | ✓        |         |          |
| High performance 12V power unit inside enclosed housing.                                                                                                                                                                                                                     | ✓        | ✓        |         |          |
| Light tower with LED headlights.                                                                                                                                                                                                                                             | ✓        |          |         |          |
| LED edge-markers                                                                                                                                                                                                                                                             | <b>v</b> | <b>v</b> |         | <b>v</b> |
| Curved blade for optimal snow-rolling effect.                                                                                                                                                                                                                                | ✓        | ✓        | ✓       | <b>v</b> |
| Hilltip Quick Hitch mounting system - fast and easy plow attachment to car, with all-in-one electrical plug.                                                                                                                                                                 | ✓        | ✓        |         |          |
| Blade tilts and oscillates while plowing on uneven ground for a cleaner scrape (6°).                                                                                                                                                                                         | ✓        | ✓        | ✓       | ✓        |
| Self-diagnostic in-cabin joystick                                                                                                                                                                                                                                            | ✓        | <        |         | ✓ *      |
| Direct cylinder lift                                                                                                                                                                                                                                                         | ✓        | ✓        |         | ✓        |
| Double acting cylinders                                                                                                                                                                                                                                                      |          |          | ✓       |          |
| Equipped with a parallel lifting device.                                                                                                                                                                                                                                     |          |          |         | <b>v</b> |
| Direct truck hydraulic                                                                                                                                                                                                                                                       |          |          |         | <b>v</b> |
| * only on electro hydraulic model                                                                                                                                                                                                                                            |          |          |         |          |