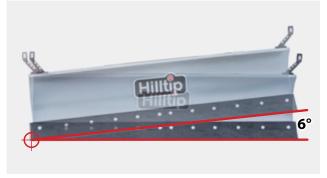

## **SNOWSTRIKER™ STRAIGHT BLADE**

Quick hitch - lift shoe handle to attach your plow to the vehicle.

Cutting edge with trip springs

Joystick

6° tilt angle

| STANDARD FEATURES                                                                                                                                                                                                                                                            | PICKUP   | UTV      | TRACTOR | TRUCK    |
|------------------------------------------------------------------------------------------------------------------------------------------------------------------------------------------------------------------------------------------------------------------------------|----------|----------|---------|----------|
| Cutting edge in two segments with trip springs protects the plow and vehicle when striking curbs or other obstacles. The trip springs on one side of the cutting edge will be compressed when hitting an obstacle, while the other cutting edge segment stays on the ground. | V        | ✓        | ✓       | V        |
| Adjustable attacking angle                                                                                                                                                                                                                                                   | ✓        | ✓        | ✓       | <        |
| Down-pressure function presses the plow down for a cleaner scrape.                                                                                                                                                                                                           | ✓        | ✓        |         |          |
| High performance 12V power unit inside enclosed housing.                                                                                                                                                                                                                     | ✓        | ✓        |         |          |
| Light tower with LED headlights.                                                                                                                                                                                                                                             | ✓        |          |         |          |
| LED edge-markers                                                                                                                                                                                                                                                             | <b>v</b> | <b>v</b> |         | <b>v</b> |
| Curved blade for optimal snow-rolling effect.                                                                                                                                                                                                                                | ✓        | ✓        | ✓       | <b>v</b> |
| Hilltip Quick Hitch mounting system - fast and easy plow attachment to car, with all-in-one electrical plug.                                                                                                                                                                 | ✓        | ✓        |         |          |
| Blade tilts and oscillates while plowing on uneven ground for a cleaner scrape (6°).                                                                                                                                                                                         | ✓        | ✓        | ✓       | ✓        |
| Self-diagnostic in-cabin joystick                                                                                                                                                                                                                                            | ✓        | <        |         | ✓ *      |
| Direct cylinder lift                                                                                                                                                                                                                                                         | ✓        | ✓        |         | ✓        |
| Double acting cylinders                                                                                                                                                                                                                                                      |          |          | ✓       |          |
| Equipped with a parallel lifting device.                                                                                                                                                                                                                                     |          |          |         | <b>v</b> |
| Direct truck hydraulic                                                                                                                                                                                                                                                       |          |          |         | <b>v</b> |
| * only on electro hydraulic model                                                                                                                                                                                                                                            |          |          |         |          |