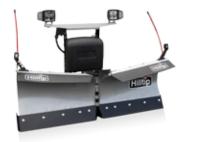

|   | ✓ |   |



Optional snow poly deflector.



Orange SML snowplow with light tower.

### SNOWSTRIKER™ V-PLOW

B

Hilltip



The Hilltip V-plow is the first plow of its kind built in Europe. The HillTip Quick Hitch mounts makes this easy on-and-off snowplow compatible with most pickups and SUVs on the market.

The Hilltip Snowstriker-VTR Snowplows are designed with a heavy duty box construction for hard winter conditions, and fits compact tractors and loaders with a total weight of 2,5 – 5 ton.

#### **PLOW DESIGN**

www.hilltip.com

The curved, powder-coated blade is made of high-strength steel, which in this case is the key to our durable but light plow. The adjustable two- segment cutting edge is available in polyurethane or highstrength steel.







**Pickup V-plow** 

UTV V-plow

**Tractor V-plow** 

## **SNOWSTRIKER™ V-PLOW**



Quick hitch - lift shoe handle to attach your plow to the vehicle.



Cutting edge with trip springs



Joystick



6° tilt angle

| STANDARD FEATURES                                                                                                                                                                                                                                                            | PICKUP              | UTV | TRACTOR |
|----------------------------------------------------------------------------------------------------------------------------------------------------------------------------------------------------------------------------------------------------------------------------