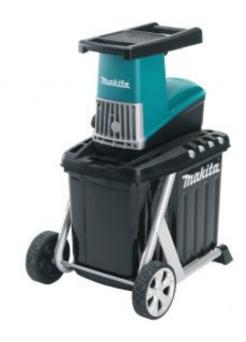

# SHREDDER ELECTRIC UD2500

Electric shredder with comfortable operation handle and convenient operation panel.

### **TECHNICAL SPECIFICATIONS**

Max Branch Diameter Container Capacity Engine Input Wattage Cutting RPM Net weight 45 mm 67 L 230V Electric Motor 2,500 w 40 rpm 27.6 kg

#### **USER BENEFITS**

- Cut & crush system to minimise shredded waste volume.
- Easy-to-use control panel with automatic anti block system and forward / reverse switch
- Handholds on both sides allow firm hold while in use as well as easy transportation
- Easy transportation with large, rubberized wheels
- Container fill level easy visible through cut-outs