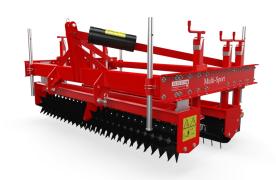

## **Multi-Sport**

The Multi-Sport combination implement tool offers many features in one unit. The integrated Slitter, Rake, Roller and Brush can be adjusted to varying depths or taken out of use as conditions require. The Multi-Sport is very popular in sport fields, municipalities and grassroot sport areas