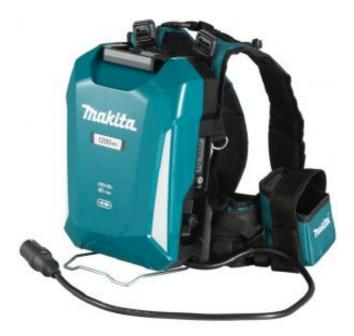

## BACKPACK BATTERY PDC1200A01

Portable Power Pack 1,200 Wh high capacity Built-in battery cells Compatible with three platforms – 18Vx2, 40Vmax & 36V Easy to remove harness allows for use as a stationary power pack Height adjustable waist belt for personal fit and comfort Main power switch with 8 hour auto-off function 4 green LED fuel gauge indicates battery status Wet Guard/IPX4 compatible when used with appropriate tool Integral stand enables user to stand pack upright 6 hours to full charge with DC4001 charger Retractable handle Net weight: 8.8kg Includes harness, charger & battery adaptor (18V x 2)