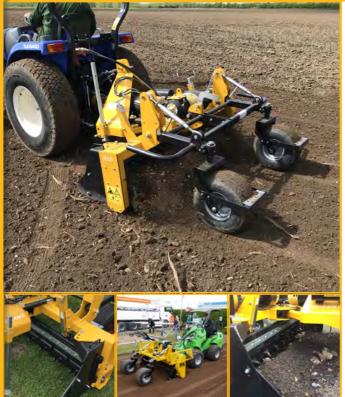

## **BLEC POWER BOX RAKES (Tractor & Loader Mounted)**

- Long life pointed carbide toothed rotor
- Rotor pulverises the soil and separates the stones / debris
- End plates allow PBR to bulk move soil / debris
- Hydraulic angling rotor rakes and windrows material
- Rear adjustable castor wheels gives accurate depth control
- · Lift up rear frame
- Optional laser levelling kit

The tractor mounted BLEC Power Box Rake is the perfect landscape construction tool for carrying out cultivating, earth moving, grading and raking. At the heart of the unit is a carbide pointed tooth rotor which contra rotates, pulverising and separating the debris from the soil, leaving a clean raked finish. The hydraulic bi-angling rotor windrows unwanted stones and debris and by folding down the side plates all the raked material can be gathered up.