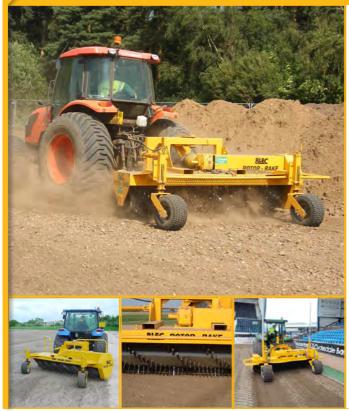

## **BLEC ROTOR-RAKE**

- Large diameter rotor for heavy working
- Optional spring tine or long tine rotors
- Duplex chain drive with overload clutch
- Special wide angle pto shaft drive
- Optional laser guided depth control

The BLEC Rotor Rake is available with either the multi-tine fine tooth rotor for raking stones off down to 20mm size or the alternative bolt on long tine for deeper raking down to 10cm and removing stones from 25mm and larger. The rake is fitted with a hydraulic bi-angling rotor with duplex chain drive, overload clutch and heavy duty gearboxes. The working principle is simple but effective – a contra rotating rotor fitted with high grade teeth positioned in a spiral sequence forking out unwanted stones and debris to the front and by angling the rotor all debris is moved to the side, leaving a clean raked finish. The Rotor Rake is popular for 'cleaning' during the renovation of hybrid surfaces.