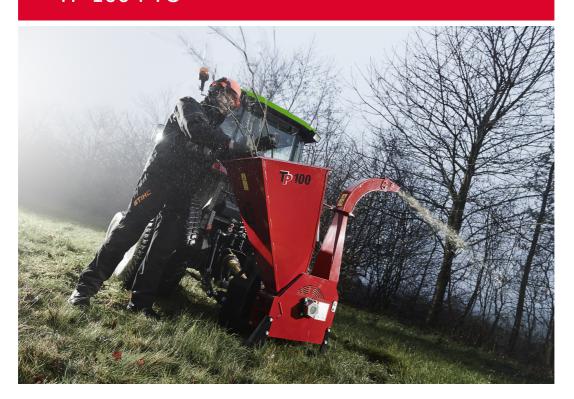

# TP 100 PTO

#### Infeed section

| Operation:                               | Vertical funnel with safety flap   |
|------------------------------------------|------------------------------------|
| Infeed opening, height:                  | 150 mm                             |
| Infeed opening, width:                   | 275 mm                             |
| Funnel opening, height (inside measure): | 530 mm                             |
| Funnel opening, width (inside measure):  | 530 mm                             |
| Infeed position:                         | Perpendicular to driving direction |
| Feed rollers:                            | None                               |
| Feed roller position:                    | n/a                                |
| Feed roller diameter:                    | No mm                              |
| Feed roller pretension:                  | No                                 |
| Feed roller drive:                       | No                                 |
| Hydraulic oil capacity:                  | No litres                          |
| Infeed speed (maximum):                  | No m/min                           |
| Integrated hydraulic system:             | No                                 |
| Hydraulic pump:                          | No                                 |
| Bio-degradable hydraulic oil:            | No                                 |

#### Chipping system

| Chipping principle:      | Drum chipper |
|--------------------------|--------------|
| Chipping angle:          | 55 degrees   |
| TP OPTICUT:              | No           |
| TP TWIN DISC:            | No           |
| Number of blades/knives: | 2            |
| Cuts per round:          | 2            |

## Discharge system

| Standard discharge spout:            | Turnable    |
|--------------------------------------|-------------|
| Rotation of discharge spout:         | 300 degrees |
| Vertical extended spout 0,35m:       | No          |
| Extended spout 0,3m:                 | Optional    |
| Hinged discharge spout:              | No          |
| Horizontal extended spout 1,0m:      | No          |
| Horizontal extended spout 1,5m:      | No          |
| Hydraulic turn of spout incl. Spout: | No          |
| Vertical extended spout 0,5m:        | No          |