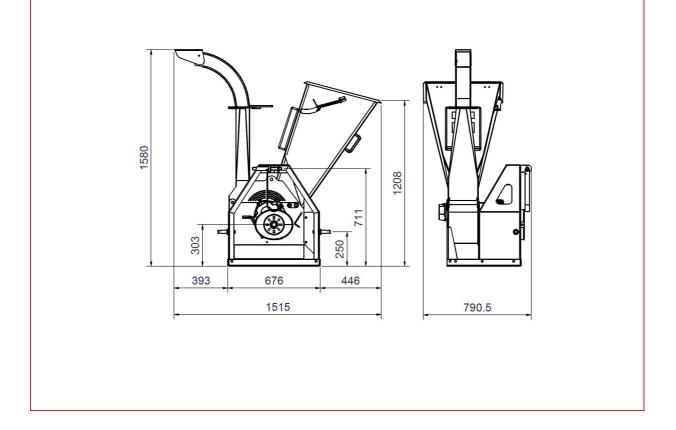

#### Infeed section

| Operation:                               | Vertical funnel with safety flap   |
|------------------------------------------|------------------------------------|
| Infeed opening, height:                  | 150 mm                             |
| Infeed opening, width:                   | 275 mm                             |
| Funnel opening, height (inside measure): | 530 mm                             |
| Funnel opening, width (inside measure):  | 530 mm                             |
| Infeed position:                         | Perpendicular to driving direction |
| Feed rollers:                            | None                               |
| Feed roller position:                    | n/a                                |
| Feed roller diameter:                    | No mm                              |
| Feed roller pretension:                  | No                                 |
| Feed roller drive:                       | No                                 |
| Hydraulic oil capacity:                  | No litres                          |
| Infeed speed (maximum):                  | No m/min                           |
| Integrated hydraulic system:             | No                                 |
| Hydraulic pump:                          | No                                 |
| Bio-degradable hydraulic oil:            | No                                 |