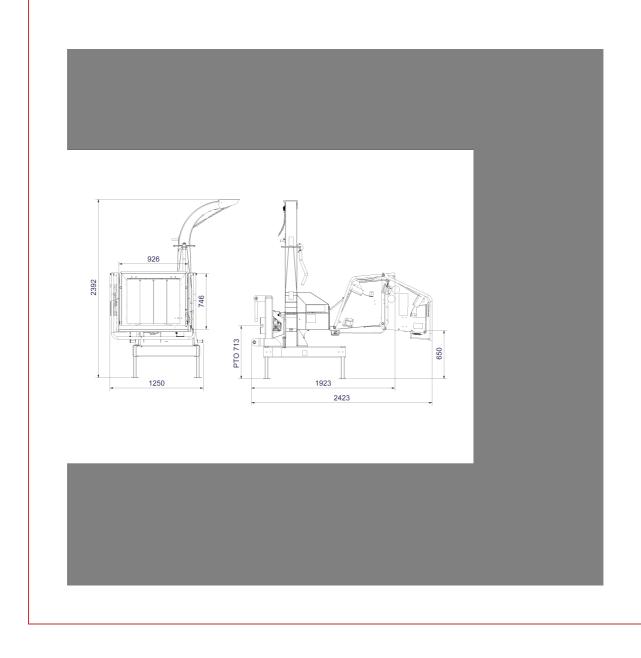

# TP 130 PTO

#### Infeed section

| Operation:                               | Horizontal funnel with yellow safety bar for forward, return and stop of feed rollers |
|------------------------------------------|---------------------------------------------------------------------------------------|
| Infeed opening, height:                  | 130 mm                                                                                |
| Infeed opening, width:                   | 220 mm                                                                                |
| Funnel opening, height (inside measure): | 886 mm                                                                                |
| Funnel opening, width (inside measure):  | 860 mm                                                                                |
| Infeed position:                         | Parallel to driving direction                                                         |
| Feed rollers:                            | 1                                                                                     |
| Feed roller position:                    | Horizontal                                                                            |
| Feed roller diameter:                    | 220 mm                                                                                |
| Feed roller pretension:                  | 1 spring 8 mm                                                                         |
| Feed roller drive:                       | 1 hydraulic                                                                           |
| Hydraulic oil capacity:                  | 20 litres                                                                             |
| Infeed speed (maximum):                  | 16 m/min                                                                              |
| Integrated hydraulic system:             | Yes                                                                                   |
| Hydraulic pump:                          | Fixed gearwheel pump                                                                  |
| Bio-degradable hydraulic oil:            | Optional                                                                              |