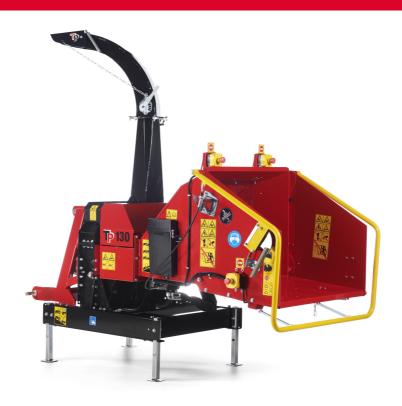

# TP 130 PTO



#### Infeed section

| Operation:                               | Horizontal funnel with yellow safety bar for forward, return and stop of feed rollers |
|------------------------------------------|---------------------------------------------------------------------------------------|
| Infeed opening, height:                  | 130 mm                                                                                |
| Infeed opening, width:                   | 220 mm                                                                                |
| Funnel opening, height (inside measure): | 886 mm                                                                                |
| Funnel opening, width (inside measure):  | 860 mm