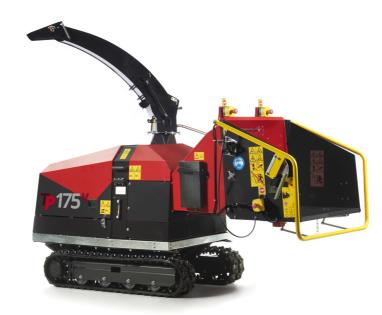

# TP 175 TRACK

## Infeed section

| Operation:                               | Horizontal funnel with yellow safety bar<br>for forward, return and stop of feed<br>rollers |
|------------------------------------------|---------------------------------------------------------------------------------------------|
| Tip up funnel:                           | No                                                                                          |
| Infeed opening, height:                  | 175 mm                                                                                      |
| Infeed opening, width:                   | 191 mm                                                                                      |
| Funnel opening, height (inside measure): | 886 mm                                                                                      |
| Funnel opening, width (inside measure):  | 860 mm                                                                                      |
| Infeed position:                         | Parallel to driving direction                                                               |
| Feed rollers:                            | 2                                                                                           |
| Feed roller position:                    | Horizontal                                                                                  |
| Feed roller diameter:                    | 180 mm                                                                                      |
| Feed roller pretension:                  | 1 spring 8 mm                                                                               |
| Feed roller drive:                       | 2 x hydraulic                                                                               |
| Hydraulic oil capacity:                  | 24 litres                                                                                   |
| Infeed speed (maximum):                  | 20 m/min                                                                                    |
| Integrated hydraulic system:             | Yes                                                                                         |
| Hydraulic pump:                          | Fixed gearwheel pump                                                                        |
| Bio-degradable hydraulic oil:            | Optional                                                                                    |
|                                          |                                                                                             |

# Chipping system

| Chipping principle: | Disc chipper |
|---------------------|--------------|
| Chipping angle:     | 90 degrees   |
| TP OPTICUT:         | Yes          |
| TP TWIN DISC:       | Yes          |

## Track undercarriage

| Directions:           | Forward/Reverse |
|-----------------------|-----------------|
| Hydraulic brake:      | Yes             |
| Max. forward speed:   | 6 km/h          |
| Max. track width:     | 1410 mm         |
| Min. track width:     | 910 mm          |
| Number of gears:      | 2               |
| Operation:            | Remote Control  |
| Variable track width: | Yes             |