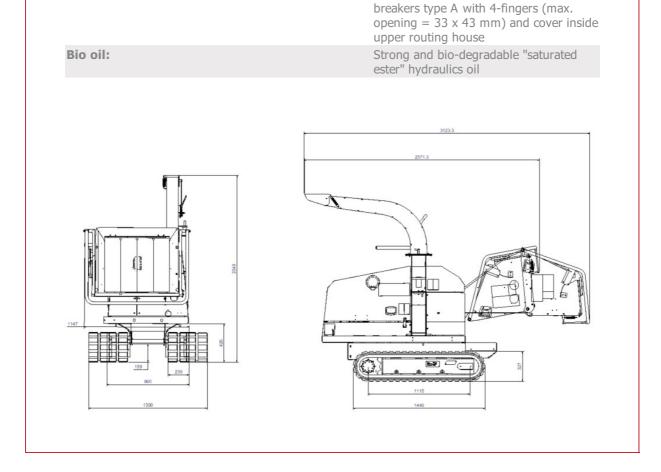

## Infeed section

| Operation:                               | Horizontal funnel with yellow safety bar<br>for forward, return and stop of feed<br>rollers |
|------------------------------------------|---------------------------------------------------------------------------------------------|
| Tip up funnel:                           | No                                                                                          |
| Infeed opening, height:                  | 175 mm                                                                                      |
| Infeed opening, width:                   | 191 mm                                                                                      |
| Funnel opening, height (inside measure): | 886 mm                                                                                      |
| Funnel opening, width (inside measure):  | 860 mm                                                                                      |
| Infeed position:                         | Parallel to driving direction                                                               |
| Feed rollers:                            | 2                                                                                           |
| Feed roller position:                    | Horizontal                                                                                  |
| Feed roller diameter:                    | 180 mm                                                                                      |
| Feed roller pretension:                  | 1 spring 8 mm                                                                               |
| Feed roller drive:                       | 2 x hydraulic                                                                               |
| Hydraulic oil capacity:                  | 24 litres                                                                                   |
| Infeed speed (maximum):                  | 20 m/min                                                                                    |
| Integrated hydraulic system:             | Yes                                                                                         |
| Hydraulic pump:                          | Fixed gearwheel pump                                                                        |
| Bio-degradable hydraulic oil:            | Optional                                                                                    |
|                                          |                                                                                             |

## Track undercarriage

| Directions:           | Forward/Reverse |
|-----------------------|-----------------|
| Hydraulic brake:      | Yes             |
| Max. forward speed:   | 6 km/h          |
| Max. track width:     | 1410 mm         |
| Min. track width:     | 910 mm          |
| Number of gears:      | 2               |
| Operation:            | Remote Control  |
| Variable track width: | Yes             |