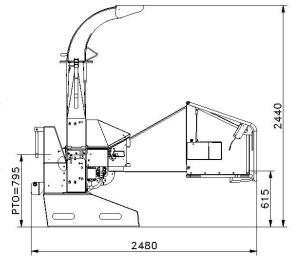

#### **Technical Data**

| Max. wood diameter       | 200 mm                                 |
|--------------------------|----------------------------------------|
| Infeed opening           | H x W = 210 x 265 mm                   |
| Chipping principle       | Disc chipper                           |
| In feed angle            | Parallel to driving direction          |
| Feed rollers             | 2 horizontal                           |
| Rotor disc diameter      | 760 mm                                 |
| Rotor disc weight        | 168 kg                                 |
| Number of blades         | 3                                      |
| Counter steel            | 1 horizontal and 2 vertical            |
| Chip length              | 4 - 10 mm                              |
| Effect need minmax.      | 40 - 115 hp (30 - 85 kW)               |
| PTO rotations per minute | 1000 rpm (540 rpm with a speedup gear) |
| Capacity                 | Up to 40 m <sup>3</sup> /hour          |
| Weight                   | 700 kg                                 |
| Dimensions H x W x L     | 2440 x 1424 x 2480 mm                  |
|                          |                                        |