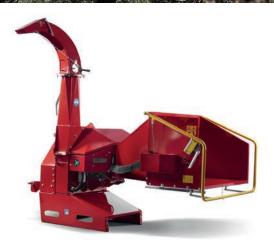

## **A Strong and Popular Wood Chipper**

MANUFACTURED

### TP 200 PTO RELIABLE WOOD CHIPPING

DENMARK

With capacity to meet the broad requirements of e.g. forestry technicians and contractors, TP 200 PTO is one of the absolute top selling TP Wood Chippers. Tractor effect 40 - 115 hp.

#### A TP "high runner"

- TP 200 PTO has a powerful in feed based on the two hydraulic feed rollers, three blades and three counter steel
- To prevent overload of the tractor, the stress control system TP PILOT is recommended (especially for tractors below 75 hp)
- Simple and effective wood chipping of branches and entire trees up to 200 mm in diameter for tractor sizes 40 - 115 hp
- A replaceable casing at the bottom of the rotor housing helps to reduce maintenance costs
- Front mounting is an option
- With a 3 year warranty

The end product is a first class quality wood chip from 4 to 10 mm. The chip size is hydraulically adjustable.

TP 200 PTO is equipped with a folding funnel with the operating bar hinged at the top. The ejector spout is rotatable (300 degrees).