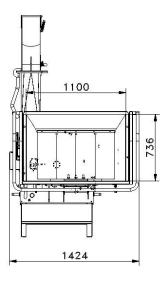

#### **Technical Data**

| Max. wood diameter       | 200 mm                                 |
|--------------------------|----------------------------------------|
| Infeed opening           | H x W = 210 x 265 mm                   |
| Chipping principle       | Disc chipper                           |
| In feed angle            | Parallel to driving direction          |
| Feed rollers             | 2 horizontal                           |
| Rotor disc diameter      | 760 mm                                 |
| Rotor disc weight        | 168 kg                                 |
| Number of blades         | 3                                      |
| Counter steel            | 1 horizontal and 2 vertical            |
| Chip length              | 4 - 10 mm                              |
| Effect need minmax.      | 40 - 115 hp (30 - 85 kW)               |
| PTO rotations per minute | 1000 rpm (540 rpm with a speedup gear) |
| Capacity                 | Up to 40 m <sup>3</sup> /hour          |
| Weight                   | 700 kg                                 |
| Dimensions H x W x L     | 2440 x 1424 x 2480 mm                  |
|                          |                                        |