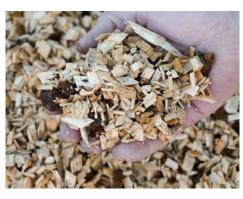

The end product is a first class quality wood chip from 4 to 10 mm. The chip size is hydraulically adjustable.

TP 200 PTO is equipped with a folding funnel with the operating bar hinged at the top. The ejector spout is rotatable (300 degrees).