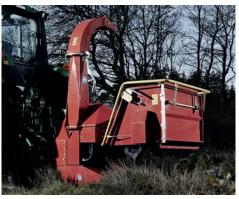

# **TP 200 PT0**

#### **Technical Data**

| Max. wood diameter       | 200 mm                                 |
|--------------------------|----------------------------------------|
| Infeed opening           | H x W = 210 x 265 mm                   |
| Chipping principle       | Disc chipper                           |
| In feed angle            | Parallel to driving direction          |
| Feed rollers             | 2 horizontal                           |
| Rotor disc diameter      | 760 mm                                 |
| Rotor disc weight        | 168 kg                                 |
| Number of blades         | 3                                      |
| Counter steel            | 1 horizontal and 2 vertical            |
| Chip length              | 4 - 10 mm                              |
| Effect need minmax.      | 40 - 115 hp (30 - 85 kW)               |
| PTO rotations per minute | 1000 rpm (540 rpm with a speedup gear) |
| Capacity                 | Up to 40 m <sup>3</sup> /hour          |
| Weight                   | 700 kg                                 |
| Dimensions H x W x L     | 2440 x 1424 x 2480 mm                  |
|                          |                                        |