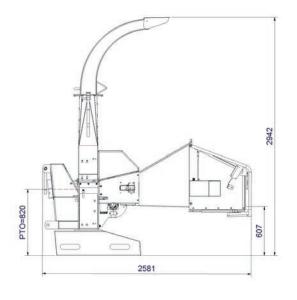

#### **Technical Data**

| Max. wood diameter       | 250 mm                        |
|--------------------------|-------------------------------|
| Infeed opening           | H x W = 260 x 350 mm          |
| Chipping principle       | Disc chipper                  |
| In feed angle            | Parallel to driving direction |
| Feed rollers             | 2 horizontal                  |
| Rotor disc diameter      | 960 mm                        |
| Rotor disc weight        | 266 kg                        |
| Number of blades         | 3                             |
| Counter steel            | 1 horizontal and 2 vertical   |
| Chip length              | 4 - 13 mm                     |
| Effect need minmax.      | 60 - 140 hp (45 - 104 kW)     |
| PTO rotations per minute | 1000 rpm                      |
| Capacity                 | Up to 50 m³/hour              |
| Weight                   | 1065 kg                       |
| Dimensions H x W x L     | 2942 x 1536 x 2581 mm         |
|                          |                               |