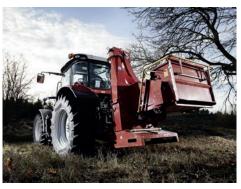

#### The all-round PTO wood chipper

- A wood chipper with a strong construction dimensioned to handle everything from finger-thick branches to trees with a diameter up to 250 mm
- TP 250 PTO has a powerful in feed based on the two hydraulic feed rollers , three blades and counter steel
- Versatile use for tractor sizes 60 140 hp
- A replaceable casing at the bottom of the rotor housing helps to reduce maintenance costs
- With 3 year product warranty included

The end product is a first class quality wood chip from 4 to 13 mm. The chip size is hydraulically adjustable.

TP 250 PTO is equipped with a folding funnel with the operating bar hinged at the top. The ejector spout is rotatable (300 degrees).