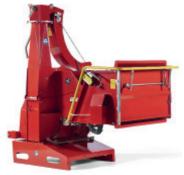

#### The all-round PTO wood chipper

- A wood chipper with a strong construction dimensioned to handle everything from finger-thick branches to trees with a diameter up to 250 mm
- TP 250 PTO has a powerful in feed based on the two hydraulic feed rollers , three blades and counter steel
- Versatile use for tractor sizes 60 140 hp
- A replaceable casing at the bottom of the rotor housing helps to reduce maintenance costs
- With 3 year product warranty included

The end product is a first class quality wood chip from 4 to 13 mm. The chip size is hydraulically adjustable.

TP 250 PTO is equipped with a folding funnel with the operating bar hinged at the top. The ejector spout is rotatable (300 degrees).