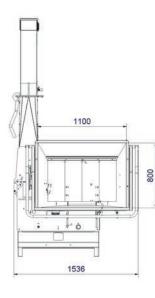

#### **Technical Data**

| Max. wood diameter       | 250 mm                        |
|--------------------------|-------------------------------|
| Infeed opening           | H x W = 260 x 350 mm          |
| Chipping principle       | Disc chipper                  |
| In feed angle            | Parallel to driving direction |
| Feed rollers             | 2 horizontal                  |
| Rotor disc diameter      | 960 mm                        |
| Rotor disc weight        | 266 kg                        |
| Number of blades         | 3                             |
| Counter steel            | 1 horizontal and 2 vertical   |
| Chip length              | 4 - 13 mm                     |
| Effect need minmax.      | 60 - 140 hp (45 - 104 kW)     |
| PTO rotations per minute | 1000 rpm                      |
| Capacity                 | Up to 50 m³/hour              |
| Weight                   | 1065 kg                       |
| Dimensions H x W x L     | 2942 x 1536 x 2581 mm         |
|                          |                               |