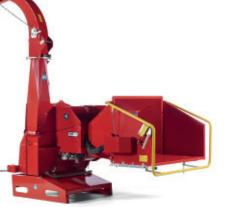

#### The all-round PTO wood chipper

- A wood chipper with a strong construction dimensioned to handle everything from finger-thick branches to trees with a diameter up to 250 mm
- TP 250 PTO has a powerful in feed based on the two hydraulic feed rollers , three blades and counter steel
- Versatile use for tractor sizes 60 140 hp
- A replaceable casing at the bottom of the rotor housing helps to reduce maintenance costs
- With 3 year product warranty included

The end product is a first class quality wood chip from 4 to 13 mm. The chip size is hydraulically adjustable.

TP 250 PTO is equipped with a folding funnel with the operating bar hinged at the top. The ejector spout is rotatable (300 degrees).