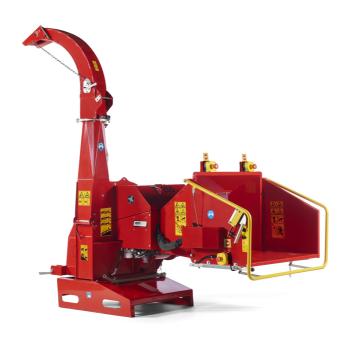

# TP 250 PTO



#### Infeed section

| Operation:                               | Horizontal funnel with yellow safety bar<br>for forward, return and stop of feed<br>rollers |
|------------------------------------------|---------------------------------------------------------------------------------------------|
| Infeed opening, height:                  | 260 mm                                                                                      |
| Infeed opening, width:                   | 350 mm                                                                                      |
| Funnel opening, height (inside measure): | 736 mm                                                                                      |
| Funnel opening, width (inside measure):  | 1100 mm