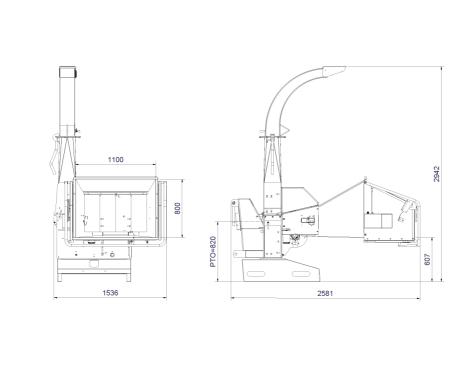

# TP 250 PTO

#### Infeed section

| Operation:                               | Horizontal funnel with yellow safety bar<br>for forward, return and stop of feed<br>rollers |
|------------------------------------------|---------------------------------------------------------------------------------------------|
| Infeed opening, height:                  | 260 mm                                                                                      |
| Infeed opening, width:                   | 350 mm                                                                                      |
| Funnel opening, height (inside measure): | 736 mm                                                                                      |
| Funnel opening, width (inside measure):  | 1100 mm                                                                                     |
| Infeed position:                         | Parallel to driving direction                                                               |
| Feed rollers:                            | 2                                                                                           |
| Feed roller position:                    | Horizontal                                                                                  |
| Feed roller diameter:                    | 225 mm                                                                                      |
| Feed roller pretension:                  | 2 springs 8 mm                                                                              |
| Feed roller drive:                       | 2 x hydraulic in parallel                                                                   |
| Hydraulic oil capacity:                  | 25 litres                                                                                   |
| Infeed speed (maximum):                  | 39 m/min                                                                                    |
| Integrated hydraulic system:             | Yes                                                                                         |
| Hydraulic pump:                          | Fixed gearwheel pump                                                                        |
| Bio-degradable hydraulic oil:            | Optional                                                                                    |

## Tractor mounting

| PTO 1000 rotations per minute:                  | Yes                                           |
|-------------------------------------------------|-----------------------------------------------|
| PTO 540 rotations per minute:                   | No                                            |
| 3-point linkage:                                | Cat. 2                                        |
| PTO shaft:                                      | Included, with free-wheel and friction clutch |
| PTO rotations per minute:                       | 1000 rpm                                      |
| Hydraulic outlets:                              | No DA                                         |
| Front mounting - PTO 1000 rotations per minute: | No                                            |