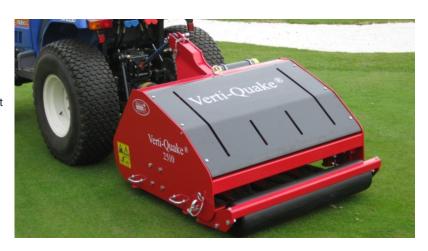

## Verti-Quake® 2510

The Verti-Quake® de-compacts the soil profile with powered offset blades. The blades rotary action, combined with the forward speed created a wave motion to move the ground laterally and de-compact consistently from the top of the soil to full working depth with little playing surface disruption.