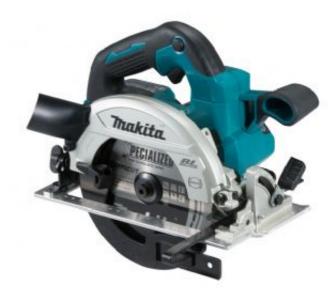

# 18V Circular Saw 165mm BL LXT DHS660Z

DHS660 is a 165mm (6-1/2") cordless circular saw powered by 18V Li-Ion battery

#### **USER BENEFITS**

- Brushless motor
- Electric brake
- Soft start
- LED job light
- Aluminium base with 45 and 50 degrees bevel cutting capacity
- Compact and lightweight design
- Rear-facing exhaust port
- Lock-off button for safe operation
- Blower function blows sawdust off the line cut
- Automatic Torque Drive Technology: Automatically changes the cutting speed according to load condition for optimum operation
- Indication lamp for ADT: High torque = green light on, High speed = lights out, Overload alert = blinks green.
- Improved visibility of blade tip
- Easy-to-read scale markings for easier adjustments