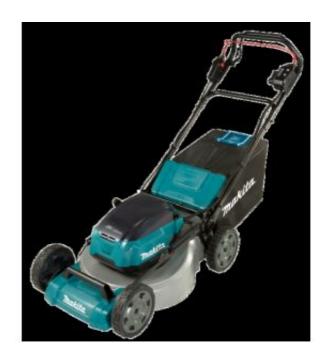

# 18Vx2 LAWNMOWER 53cm BL LXT

# **DLM532PG2**

DLM532 is a 530mm (21") cordless lawn mower powered by two 18V LXT Li-lon batteries in series. Recommended for lawns up to 2,300m<sup>2</sup>

#### **USER BENEFITS**

- Durable steel deck.
- Self propelled: On/off switch lever for self-propelled function
- Powered by two 18V Li-ion batteries in series to supply energy to the powerful 36V DC motor drive system.
- Four 18V LXT Li-Ion batteries can be fitted to the machine with manual battery selection switch to select which pair of batteries to use
- Brushless motor
- Soft start
- Constant speed control
- Electronic 2-speed selection.
- "Soft no load" function automatically reduces the motor speed during idling to suppress the vibration of the machine body.
- Low noise mode provides rotation speed (2,500 RPM) by constant speed control
- Single lever cutting height adjustment
- Child lock key