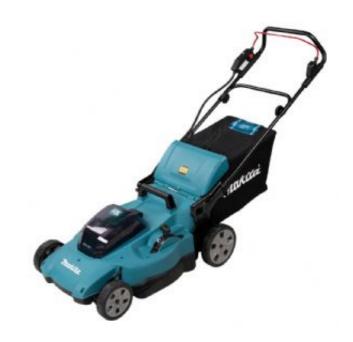

## Lawn Mower LXT® DLM538

18V X2 • 53 cm • 70 L

Powerful Lawn Mower LXT® with Cutting⊠Collecting⊠ Mulching Functions.

Model DLM538 is a 530mm Cordless Lawn Mower powered by two 18V LXT Li-lon batteries in series. The large tyres make the ground contact area to sustain a higher performance in running over muddy or bumpy areas. Redesigned inside of deck streamline, in order to improve grass collection.

## User benefits

- Increased grass-collecting efficiency
- · Handle height can be adjusted in 2 stages
- Electronic soft start feature for smooth start ups
- Brushless motor provides high power and excellent cutting performance
- Battery protection circuit protects against overloading, over-discharging and over-heating