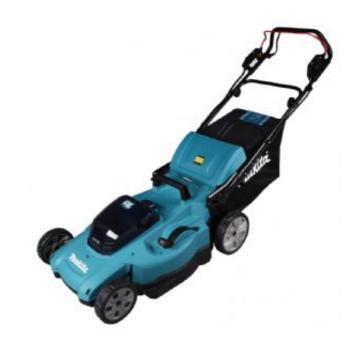

## **Lawn Mower LXT®**

## **DLM539**

18V X2 • 53 cm • 70 L

Powerful Lawn Mower LXT® with Cutting⊠Collecting⊠ Mulching Functions.

Model DLM539 is a 530mm Self-Propelled Cordless Lawn Mower powered by two 18V LXT Li-Ion batteries in series. The large tyres make the ground contact area to sustain a higher performance in running over muddy or bumpy areas. Redesigned inside of deck streamline, in order to improve grass collection.

### Technical specifications

Nominal Battery Voltage 2 x 18 V Voltage LXT 

√
No load speed 3000 min<sup>-1</sup>

Cutting height positions

Width of Mowing Deck

Mowing Height

Rear Wheel Diameter

Front Wheel Diameter

Collecting Box Capacity

Propelling Speed

10

23,4 cm

20 - 100 mm

23 cm

18 cm

70 L

25 - 5 0 km/l

Propelling Speed 2,5 - 5,0 km/h

Self-Propelled Cumulative Sio cutting

Sound Power Level (L<sub>WA</sub>) 96 dB(A)

Sound Pressure Level (L<sub>pA</sub>) 85 dB(A)

Noise Uncertainty (K Factor) 3 dB(A)