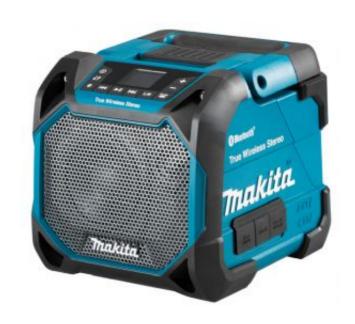

### **DMR203**

DMR203 is cordless job site speaker with True Wireless Stereo (TWS) technology. TWS technology allows the user to wirelessly pair two DMR203's via Bluetooth to enjoy a deep, rich and powerful stereo sound.

### TECHNICAL SPECIFICATIONS

Battery Type
Body only machine
Battery Range
Speakers

Practical Output (18v) Net weight Lithium-ion

√

10.8 - 18 v

Woofer:
101.6mmØ,
Tweeter: 36mmØ,
Passive radiator:
89mmØ

10.0W 2.7 - 3.4 kg

#### **USER BENEFITS**

- 6x selectable sound modes: 6x modes to suit the music genre and MY EQ mode to customize your sound
- My Equaliser (MY EQ) Mode: enables user to independently adjust treble, midrange and bass for a desired sound quality
- Multi-speaker connection is possible thanks to True Wireless Stereo (TWS) technology- Up to ten DMR203's can be paired and connected to one mobile device to play the same sound simultaneously.
- Equipped with Bluetooth Version 5.0 Class 2 to wirelessly connect to your mobile device for playing music with a range up to 10m
- Colour LCD panel: Song title, artist name, etc. can be displayed
- An ø89mm passive radiator works together with the woofer to provide extra deep and rich bass sound.
- IP65 rated dust and shower-proof construction
- AUX-IN jack
- AC adaptor jack
- · Storage compartment for mobile device: Charging of