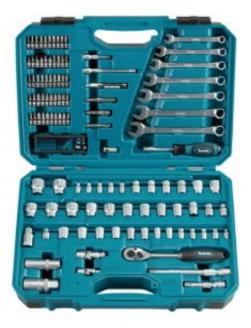

## 120 PIECE MAINTENANCE SET E-06616

A comprehensive 120 piece tool set consisting of hand tools and accessories. Comes in a convenient, easy to carry stackable case. Case size: 420mm x 312mm x 130mm. Set includes: 50 screw bits, 7 piece open ended spanner set, 48 piece socket set with adapters, Allen set, 3/8" ratchet, ¼" bit screwdriver Tools are made from chrome vanadium steel. Ideal for car mechanics, construction workers, repair people & the DIY user.

## USER BENEFITS

- 120 piece tool set consisting of hand tools and accessories
- Comes in a convenient, easy to carry stackable case
- Comes in a convenient, easy to carry stackable case
- Ideal for car mechanics, construction workers, repair people & the DIY user
- Tools are made from chrome vanadium steel