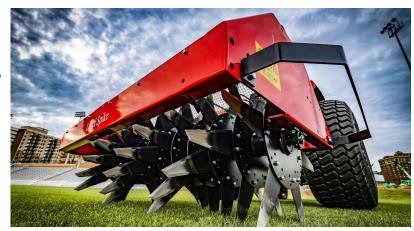

## Level-Spike 1700

The Level Spike' prime function is to open surfaces of sports turf, fairways, tees or greens in order to move air, water and nutrients into the soil. There are different size knife options available.