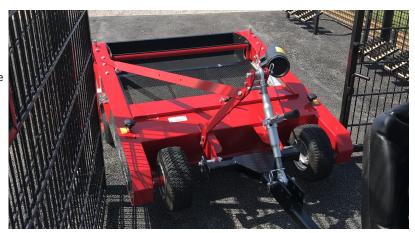

## Speed-Clean 1000

The Speed-Clean is a land driven surface sweeper. The paddle brush system allows the Speed-Clean to lift the infill from the surface where it is separated from debris. The infill is returned to the surface and brushed in while the unwanted debris continues across the sieve to the collection bins on the rear of the unit.

## **Specifications**

| opositionio                 |               |
|-----------------------------|---------------|
| SKU                         | 147.100.000   |
| Working width (inch)        | 38            |
| Hopper capacity (m3)        | 25 Ltr.       |
| Hopper capacity (FT3)       | 1525          |
| Max. Working speed (km h)   | 12            |
| Working speed (mph)         | 7.5           |
| Weight (kg)                 | 165           |
| Weight (lbs)                | 365           |
| Sieve size (mm)             | 5 x 5         |
| Min. lifting capacity (kg)  | 200           |
| Min. lifting capacity (LBS) | 440           |
| Max. capacity ( m² hr)      | 9700          |
| Max. capacity (ft² hr)      | 104410        |
| Three-point hitch           | 3-point CAT 1 |
|                             |               |