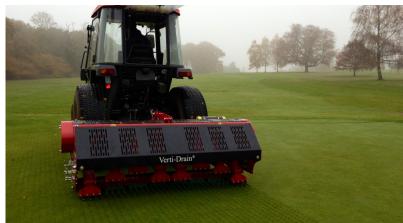

## Verti-Drain® 1517

The lightweight Verti-Drain® 1517 can work to a depth of 6" / 150mm and is well suited to sensitive turf surfaces. The belt driven machine operates a high speed while giving a neat and consistent hole pattern. An optional rear roller can be added to aid preening